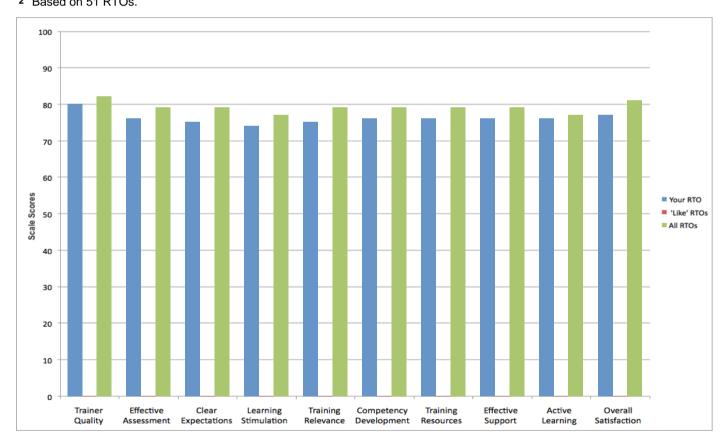

## All RTOs

Year

| Learner Engagement Scales | Your RTO | 'Like' RTOs <sup>1</sup> | All RTOs <sup>2</sup> |
|---------------------------|----------|--------------------------|-----------------------|
| Trainer Quality           | 80       | -                        | 82                    |
| Effective Assessment      | 76       | -                        | 79                    |
| Clear Expectations        | 75       | -                        | 79                    |
| Learning Stimulation      | 74       | -                        | 77                    |
| Training Relevance        | 75       | -                        | 79                    |
| Competency Development    | 76       | -                        | 79                    |
| Training Resources        | 76       | -                        | 79                    |
| Effective Support         | 76       | -                        | 79                    |
| Active Learning           | 76       | -                        | 77                    |
| Overall Satisfaction      | 77       | -                        | 81                    |

There are not enough RTOs to compare your data against.
Based on 51 RTOs.

Copyright 2010 © Australian Council for Educational Research